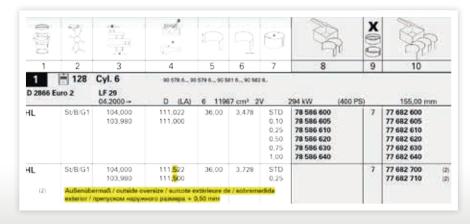

## Attention:

The outside oversize engine bearings are only available for engines without thrust bearings  $(1999 \rightarrow)$ .

| Manufacturer | Engine                    | Model year | Dimensions<br>(exterior Ø/interior Ø) | Kolbenschmidt<br>no. |
|--------------|---------------------------|------------|---------------------------------------|----------------------|
| MAN          | D2066/<br>D2866/<br>D2876 | 06/1999 →  | + 0.50/HR                             | 77 682 700           |
|              |                           |            | + 0.50/0.25                           | 77 682 710           |

Catalogue example – outside oversize engine bearing set for MAN D2866

All content including pictures and diagrams is subject to change. For assignment and replacement, refer to the current catalogues or systems based on TecAlliance.