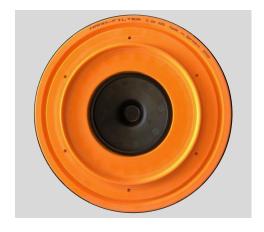

The new design of the MANN-FILTER C 26 025 air filter features accustomed easy fitment and reliable OE quality for both old and new applications.

Old version of C 26 025: Orange-black endplate and small hole diameter