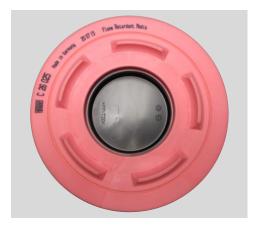

New version of C 26 025: Salmon pink–black endplate and big hole diameter

The old version can still be used for all applications, except EURO 6 versions. It will be replaced in the market by the new version gradually.